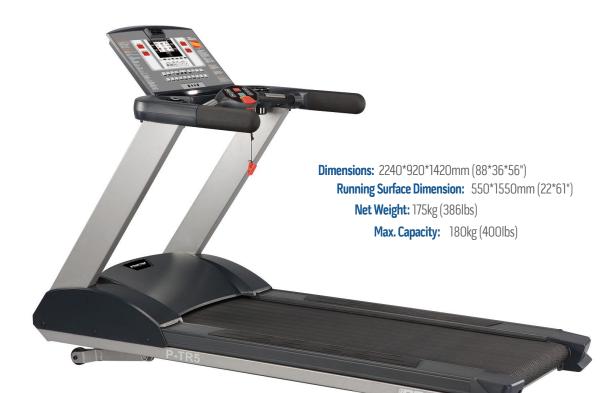

### **Technical Specifications**

- Frame: Fully welded steel structure with two-steppowder-coating
- Cockpit: Wide open ergonomic design
- Handrails: Ergonomic designed
- Running Surface Dimension: 550\*1550mm (22\*61")
- Step-up Height: 218mm (8.5")
- Belt Specifications: Two-ply belt of 2.6mm (0.1") thickness
- Deck: High quality medium density fiberboard (MDF) with antistatic melamine surface
- Cushion: Intelligent impact absorption cushion systems, 25.4mm (1") rubber cushion