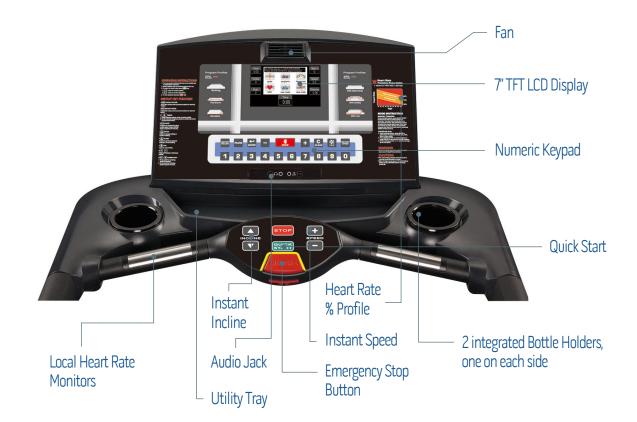

# **Product Features**

- Bottle Holder
- Utility Tray
- Fan
- Local & Wireless Heart Rate Monitoring Compatible with Polar
- Emergency Stop
- Numeric Keypad

### **Electronic Features**

- 7" TFT LCD Display
- Multi Media: Audio Jack
- Console Language(s): English
- Units Selection: Metric or Imperial

Speed

METS

Inclination

#### Workout Feedback

- Time
- Distance
- Bpm
- Calories

- **Programs & functions**
- Quick Start
- Preset Workouts
- Goal
- HRC
- Test
- User Mode

#### Workout Summary

- Workout Time
- Distance
- Average Heart Rate (Bpm)
- Calories

Race Mode

Instant Speed

instant incline

• Level adjustment

Manual

- Average Speed
- Max Speed

- **Personalized Features**
- User Profiles/ID
- Password Protect
- Workout Log

www.progymfitness.com