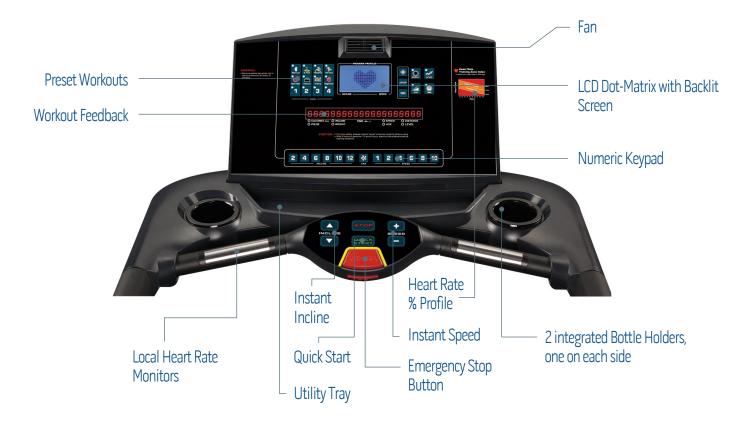

# **Product Features**

- Bottle Holder
- Utility Tray
- Fan
- Local & Wireless Heart Rate Monitoring Compatible with Polar
- Emergency Stop
- Tap Control
- Numeric Keypad

## **Electronic Features**

- LCD Dot-Matrix with Backlit Screen
- Console Language (s): English
- Units Selection: Metric or Imperial

#### Workout Feedback

- Time
- Calories
  Speed
- DistanceBpm
- SpeedInclination

- **Programs & functions**
- Quick Start
- Preset Workouts
  HRC control
- Manual
- Instant Speed

# Workout Summary

- Workout Time
- Distance
- Bpm
- Calories

Instant Incline

Weight LossLevel Adjustment

- Speed
- Incline

www.progymfitness.com