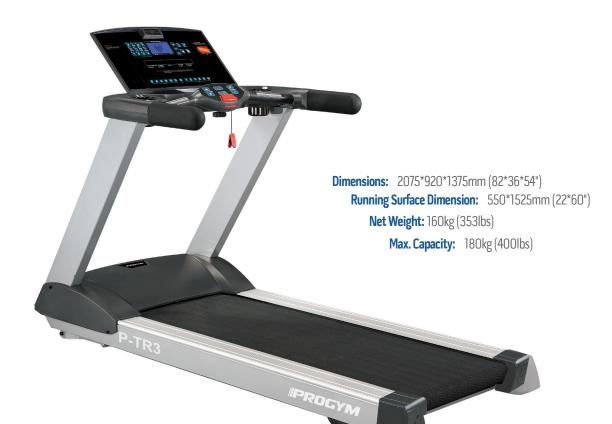

# **P-TR3 COMMERCIAL TREADMILL** 2.0 HP PEAK 4.0 HP AC LCD DOT-MATRIX DISPLAY

# **Technical Features**

- Grade: Commercial
- Motor: AC Motor, 2.0 HP~4.0 HP Peak
- Speed Range: 0.8-22km/h (0.5-13.7mph)
- Break System: Electronic Break
- Incline Range: 0%-15% (16 LEVELS)
- Roller: 76mm (3")
- Power Supply: 220V, Plug In

# **Technical Specifications**

- Frame: Fully welded steel structure with two-steppowder-coating
- Cockpit: Wide open ergonomic design
- Handrails: Ergonomic designed
- Running Surface Dimension: 550\*1525mm (22\*60")
- Step-up Height: 160.3mm (6.3")
- Belt Specifications: Two-ply belt of 2.6mm (0.1") thickness
- Deck: High quality medium density fiberboard (MDF) with antistatic melamine surface
- Cushion: intelligent impact absorption cushion systems, 25.4mm (1") rubber cushion