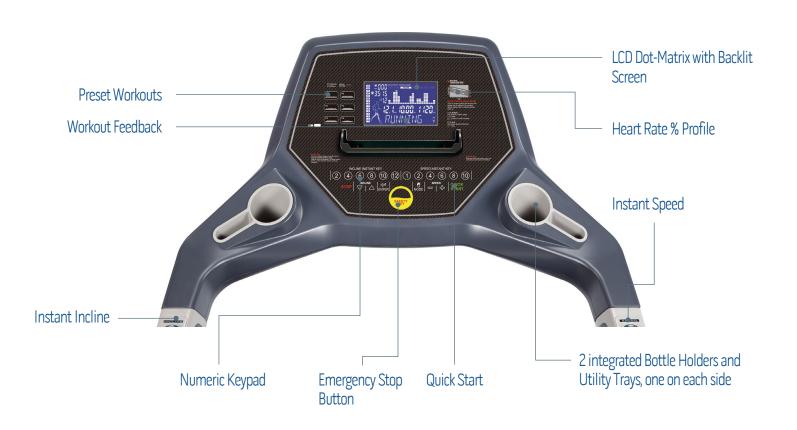

#### **Product Features**

- Bottle Holder
- Utility Tray
- Local Heart Rate Monitoring
- Emergency Stop
- Numeric Keypad

#### **Electronic Features**

- 7" TFT LCD with Backlit Screen
- Console Language(s): English
- Units Selection: Metric or Imperial

#### **Workout Feedback**

- Time
- Distance
- Bpm
- Calories
- Speed
- Inclination

### **Programs & functions**

- Quick Start
- Preset Workouts
- User Mode
- Manual
- Instant Speed
- Instant Incline
- Level adjustment
- HRC control
- TINC CONTINO
- Body fat