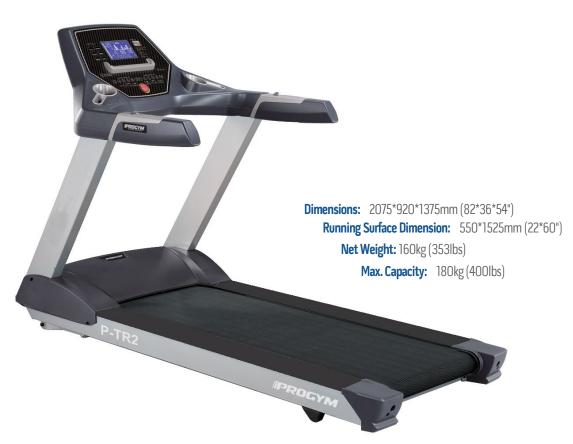

# **Technical Specifications**

- Frame: Fully welded steel structure with two-steppowder-coating
- Cockpit: Wide open ergonomic design
- Handrails: Ergonomic designed
- Running Surface Dimension: 550\*1525mm (22\*60")
- Step-up Height: 165.5mm (6.5")
- Belt Specifications: Two-ply belt of 2.6mm (0.1") thickness
- Deck: High quality medium density fiberboard (MDF) with antistatic melamine surface
- Cushion: Intelligent impact absorption cushion systems,
   25.4mm (1") rubber cushion