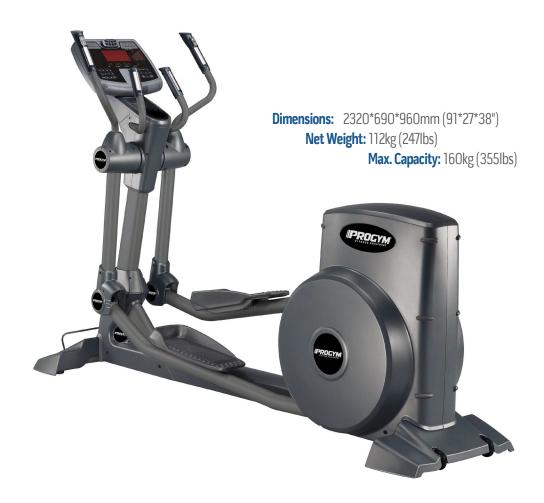

# **Technical Specifications**

- Frame: Fully welded steel structure with two-step powder-coating,
- Handlebars: Ergonomic, both stationary and moving
- Pedals: Enlarged & impact-absorbing, fully welded steel pedals with non-skid surface
- Stride Length: 483mm (19")