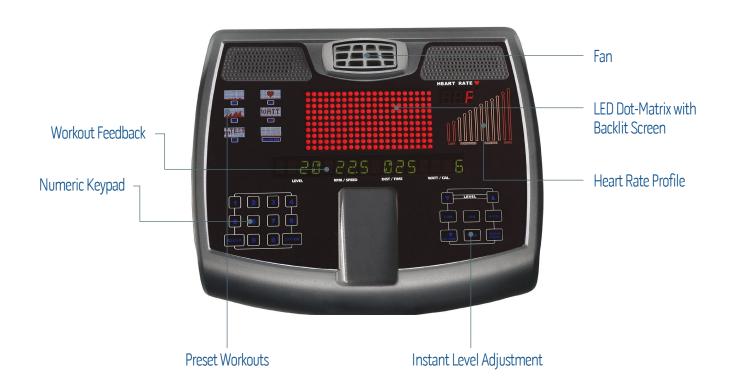

## **Electronic Features**

- LED Dot-Matrix Display
- Console Language(s): 7 languages English, Spanish, French, German, Italian, Portuguese, Dutch
- Units Selection: Metric or Imperial

#### **Workout Feedback**

- Time
- Level
- Distance
- Rpm
- Bpm
- Watts
- Calories
- METS
- Speed

# **Programs & functions**

- Quick Start
- Preset Workouts
- Goal
- HRC
- Manual

Test

- Level adjustment
- Lever dajosarrieri
- Numeric Keypad