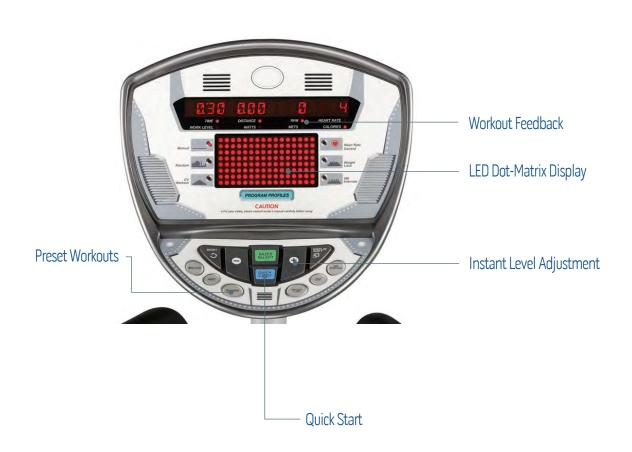

#### **Electronic Features**

- LED Dot-Matrix Display
- Console Language(s): English
- Units Selection: Metric or Imperial

#### **Workout Feedback**

- Time
- Distance
- Rpm

Level

- Bpm
- Watts
- Calories
- METS
- Speed

# **Programs & functions**

- Quick Start
- Preset Workouts
- HRC
- Manual
- Level adjustment
- Numeric Keypad