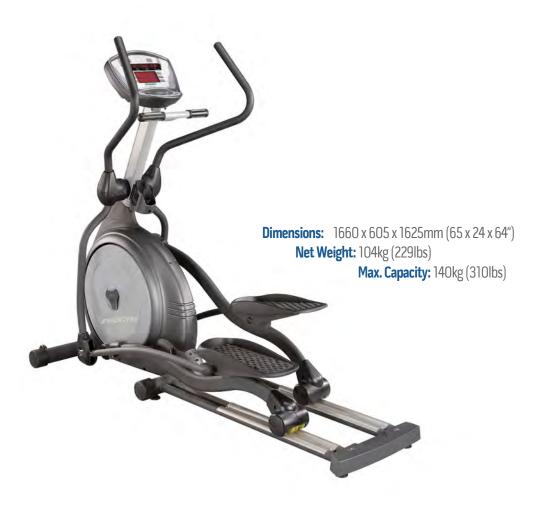

# P-E3 LIGHT COMMERCIAL ELLIPTICAL SELF-POWERED GENERATOR SYSTEM LED DOT-MATRIX DISPLAY

## **Technical Specifications**

- Frame: Fully welded steel structure with two-step powder-coating
- Handlebars: Ergonomic, both stationary and moving
- Pedals: Articulating, enlarged & impactabsorbing, fully welded steel pedals with non-skid surface
- Stride Length: 500mm (20")